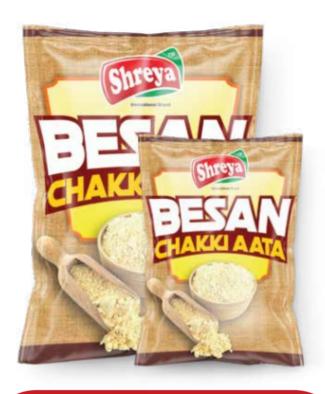

## Besan Chakki Atta

#### Available in:

500 GM (Net Weight) 250 GM (Net Weight)

#### **Besan Flour**

Our Besan Flour (Besan Atta) are processed and finely grounded to produce quality besan flour. Our processing plant practices 8 step quality checks which includes grading, seperating, cleaning, preparing, purifying, brushing, grinding & packing