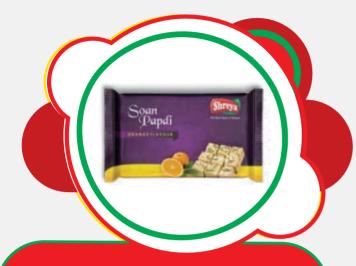

#### Available in:

1 KG (Net Weight) 500 GMS (Net Weight)

Available in: 250 GMS (Net Weight)

Orange

Coconut

Elaichi

Pineapple

Soan Papdi