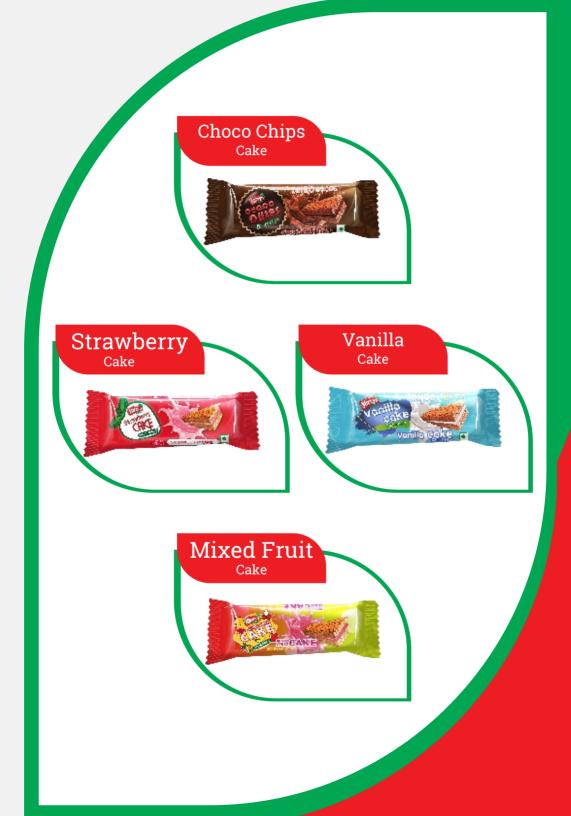

GMS (Net Weight) 10 GMS (Net Weight)

#### **Masale**

Our Masala's are blended using natural and organic ingrdients to add the warmth, sweetness, floral notes, and a touch of heat. When used in food preparations, Our Masala's gives the magic touch of taste



**Available in:** 42 GMS (Net Weight)











**Biscuits** 

# Rasgulla & Gulab Jamun



Sugar-Free Rasgulla



Rasgulla



Gulab Jamun

#### Available in:

1 KG (Net Weight) 500 GMS (Net Weight)





Available in: 250 GMS (Net Weight)



Orange



Coconut



Elaichi



Pineapple

Soan Papdi

## **Food Sachets**



Mayonnaise



Schezwan Chutney



Ginger Garlic Paste



Coconut Oil

Available in: 200 GMS (Net Weight)





Available in: 90 GMS (Net Weight)



Malt 'n' Milk

**Biscuits** 



**Available in:** 15 GMS (Net Weight)



## Cakes