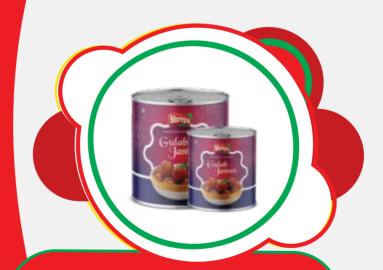

Our processing plant practices 8 step quality checks which includes grading, seperating, cleaning, preparing, purifying, brushing, grinding & packing

### FRUIT SYRUP

Slurp the last sip of taste with our exclusive Fruit Syrup made with fine quality real fruits.



Rose Syrup



Orange Syrup



Jamun Syrup



Mango Syrup



Strawberry Syrup



Pineapple Syrup









Turmeric Masala



#### Available in:

100 GMS (Net Weight) 10 GMS (Net Weight)

#### **Masale**

Our Masala's are blended using natural and organic ingrdients to add the warmth, sweetness, floral notes, and a touch of heat. When used in food preparations, Our Masala's gives the magic touch of taste



**Available in:** 42 GMS (Net Weight)











**Biscuits** 

# Rasgulla & Gulab Jamun



Sugar-Free Rasgulla



Rasgulla



Gulab Jamun

#### Available in:

1 KG (Net Weight) 500 GMS (Net Weight)





Available in: 250 GMS (Net Weight)



Orange



Coconut



Elaichi



Pineapple

Soan Papdi

## **Food Sachets**



Mayonnaise



Schezwan Chutney



Ginger Garlic Paste



Coconut Oil

Available in: 200 GMS (Net Weight)





Available in: 90 GMS (Net Weight)



Malt 'n' Milk

**Biscuits** 



**Available in:** 15 GMS (Net Weight)



## Cakes