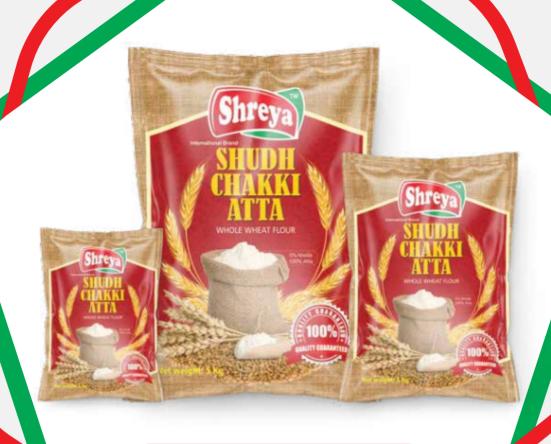

## Shudh Chakki Atta

#### Available in:

25 KG (Net Weight) 10 KG (Net Weight) 5 KG (Net Weight)

#### **Wheat Flour**

Our Wher Flour (Atta) are processed and finely grounded to produce quality wheat flour. Our processing plant practices 8 step quality checks which includes grading, seperating, cleaning, preparing, purifying, brushing, grinding & packing